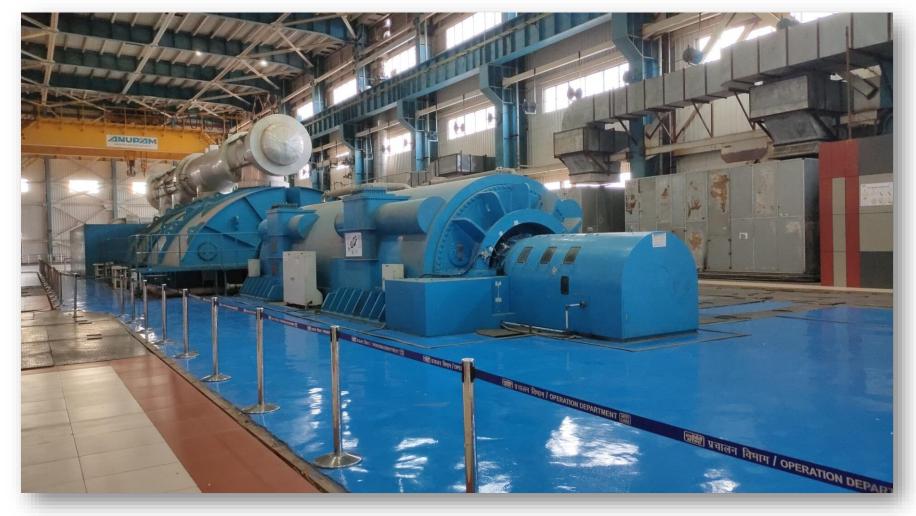

# STEAM TURBINE GENERATOR EXPERIENCE

### 2 X 800 MW LARA SUPER CRITICAL TPS, CHHATTISGARH