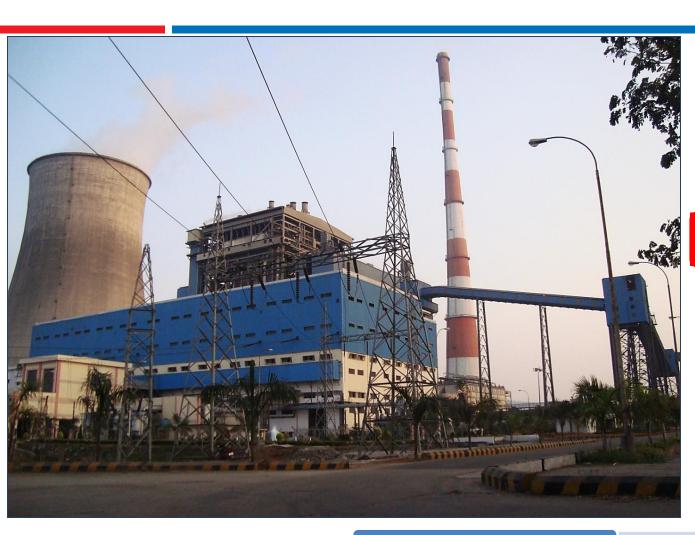

#### **POWER**

- EPC of Coal based Super Critical Power plants of unit capacities ranging from 660 MW to 1000 MW.
- EPC of Balance of Plant of coal-based power plants of unit capacities ranging from 500 MW to 800 MW.
- Combined cycle power plants of various capacities using Advanced Class Gas turbines.
- EPC of Balance of plant islands for Nuclear plants of unit capacity upto 1000 MW.

# **EXPERIENCE** — COAL BASED PROJECTS (COMPLETED)

| C NO |                                             | Capacity | Fuel |       | DATE OF  |            |
|------|---------------------------------------------|----------|------|-------|----------|------------|
| S.NO | PROJECT                                     | (MW)     |      | Scope | Award    | Completion |
| 1    | BHEL – Aditya Cement Captive TPP, Rajasthan | 1 x 23   | Coal | ВОР   | Jul-2001 | Feb-2003   |
| 2    | MALCO – Captive Power Plant, Tamil Nadu     | 1 x 25   | Coal | EPC   | Mar-2007 | Jan-2009   |
| 3    | APGENCO – Vijaywada TPS, Andhra Pradesh     | 1 x 500  | Coal | ВОР   | May-2006 | Apr-2009   |
| 4    | APGENCO - Kakatiya TPS, Andhra Pradesh      | 1 x 500  | Coal | ВОР   | Sep-2006 | Mar-2010   |
| 5    | MAHAGENCO - Khaperkheda TPS, Maharashtra    | 1 x 500  | Coal | ВОР   | Jul-2007 | Mar-2011   |
| 6    | APGENCO - Kothagudem TPS, Andhra Pradesh    | 1 x 500  | Coal | ВОР   | Feb-2008 | Oct-2011   |
| 7    | TNEB - Mettur TPS, Tamil Nadu               | 1 x 600  | Coal | EPC   | Jun-2008 | Oct-2013   |
| 8    | RRVUNL – Kalisindh TPS, Rajasthan           | 2 x 600  | Coal | EPC   | Jul-2008 | Jul-2014   |
| 9    | MAHAGENCO - Chandrapur STPS, Maharashtra    | 2 x 500  | Coal | ВОР   | Jun-2009 | Jun-2016   |
| 10   | CSEB - Marwa TPS, Chhattisgarh              | 2 x 500  | Coal | ВОР   | Aug-2009 | Mar-2016   |
| 11   | Thermal Powertech Corporation India Ltd.    | 2 x 660  | Coal | ВОР   | Oct-2010 | Feb-2015   |
| 12   | TRN Energy Pvt. Ltd.                        | 2 x 300  | Coal | EPC   | Nov-2011 | Aug-2016   |