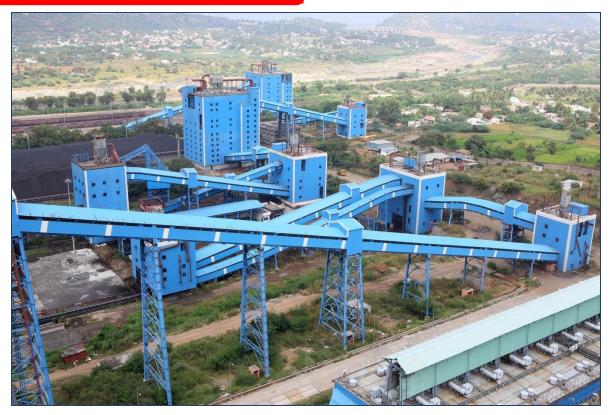

#### **MINERALS & MATERIAL HANDLING WORKS**

- Minerals & material handling system of maximum 6000 TPH with capability to handle minerals such as iron ore, copper, etc.
- Manufacture and supply of large capacity stacker-reclaimers (4000 TPH), Wagon tipplers, Track hoppers.
- Pipe conveyors
- Cross country conveyors