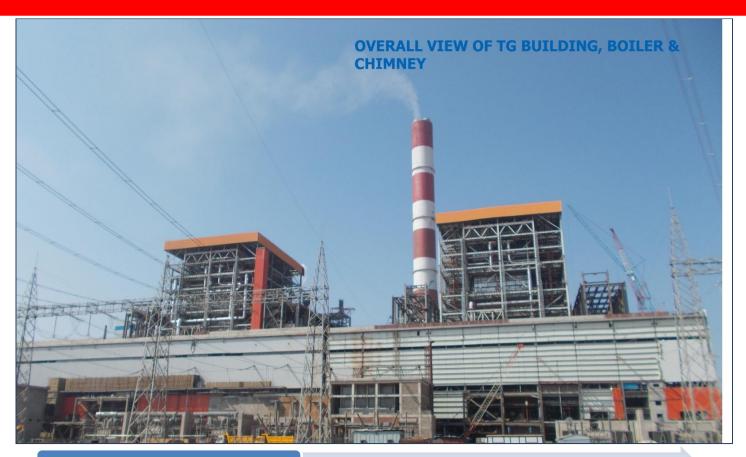

# **STEAM GENERATOR EXPERIENCE**

### 2 X 660 MW SOLAPUR SUPER CRITICAL TPS, MAHARASHTRA